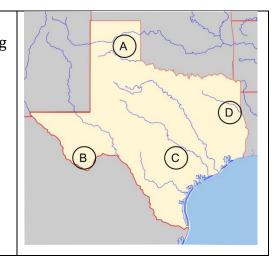

## Title *Exit Ticket*

Think back to the excerpts we discussed today. In which approximate location on the map was Fray Hidalgo attempting to establish missions?

Why was he attempting to establish missions in that area?