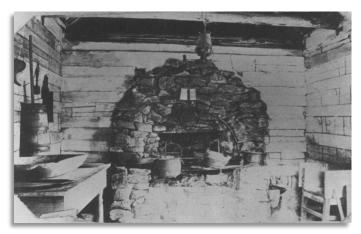

What do you observe about the image? Based on your observations, what can you infer about daily life in Texas in the 1800s?