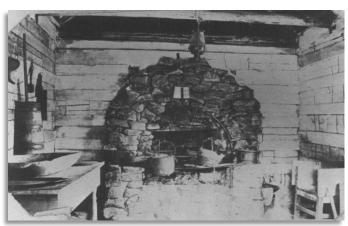

## Warm-up: Who's Who of the Republic of Texas

Unit 6: The Republic of Texas

Date:

| Period: |
|---------|
|---------|

**Directions**: The image below is a photograph of Sam Houston's kitchen at his home in Huntsville where he lived from 1847 to his death in 1863. Make observations and inferences about the image to complete your warm-up.

What do you observe about the image? Based on your observations, what can you infer about daily life in Texas in the 1800s?

Unit 6: The Republic of Texas

Date:

Period:

**Directions**: The image below is a photograph of Sam Houston's kitchen at his home in Huntsville where he lived from 1847 to his death in 1863. Make observations and inferences about the image to complete your warm-up.