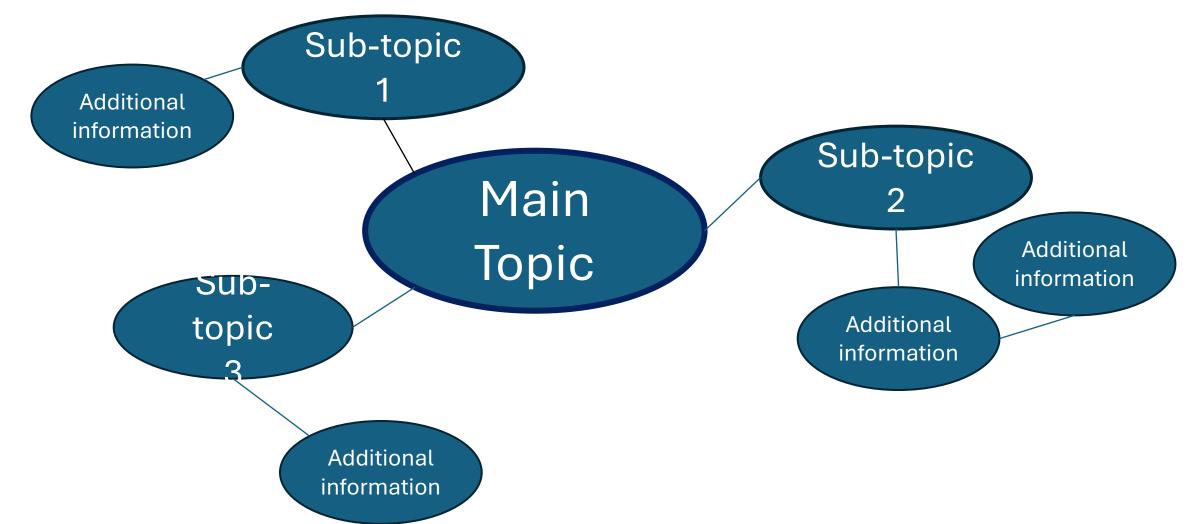

#### Topic & Subtopics

ONE of these items is the primary unit topic. The other two are subtopics. Choose the primary unit topic and write it in the middle of your paper. Write the other two around the main topic. Leave plenty of space.

Mission Presidio System War for Mexican Independence

Spanish
Colonial Era

#### Add to your mind map

Place each item below where it fits on your mind map. Keep in mind, you can write some items in more than one place.

Goals

Causes

**Effects** 

Missions

**Events** 

- 1. Connect each item below to one of the topics on your Mind Map.
- 2. There may be more than one place that these items connect. Be ready to explain where you put each one.

#### **Create Connections**

Now take a few minutes to add any information you can think of to your Mind Map.

You can add facts, descriptions, explanations, cultural information, or anything else you can think of