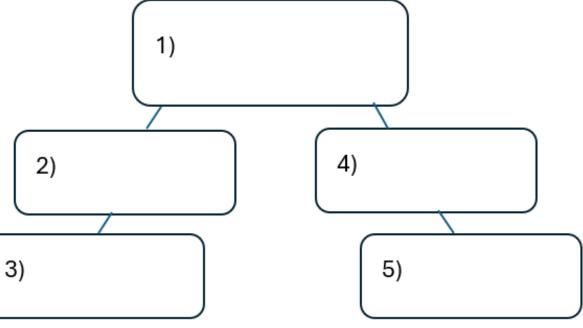

#### Warm-up:

Follow the directions on your warm-up

Use the word bank provided to fill in the small mind map o your warm-up.

Place each term where you think it fits best in your mind map.

 Discuss with a partner.

#### Share with the class

I think the primary topic in box number one is

I think the subtopic in box number two is \_\_\_\_, and box number three is \_\_\_\_

I think the subtopic in box number four is \_\_\_\_, and box number five is \_\_\_\_